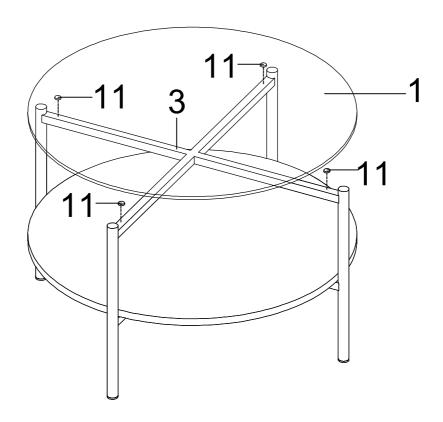

Step 5: 1. Insert Suction Cup (11) onto Coffee Table Top Frame(3).
2. Place Coffee Table Glass Top (1) onto the Suction Cup (11).

Step 6: Insert Round Cap (12) and Cap (13) into End Table Leg (8) as shown.