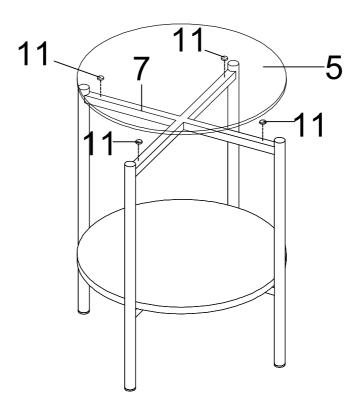

Step 10: 1. Insert Suction Cup (11) onto End Table Top Frame(7).
2. Place End Table Glass Top (5) onto the Suction Cup (11).