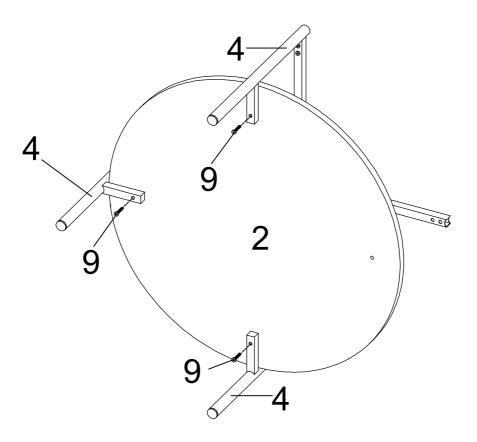

Step 1: Insert Round Cap (12) and Cap (13) into Coffee Table Leg (4) as shown.

Step 2: Attach the assemble in Step 1 to Coffee Table Top Frame (3) using Short Bolt (10) as shown.

Step 3: Place Coffee Table Shelf (2) onto the assemble in Step 2 using Long Bolt (9) as shown .