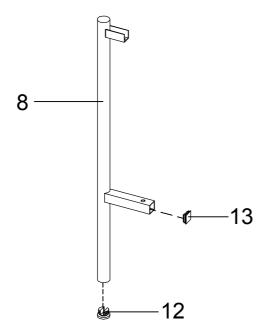

Step 7: Attach the assemble in Step 6 to End Table Top Frame (7) using Short Bolt (10) as shown.

Step 8: Place End Table Shelf (6) onto the assemble in Step 2 using Long Bolt (9) as shown .

Step 9: Attach End Table Leg (8) to the assemble in Step 2 using Short Bolt (10) and Long Bolt (9) as shown.