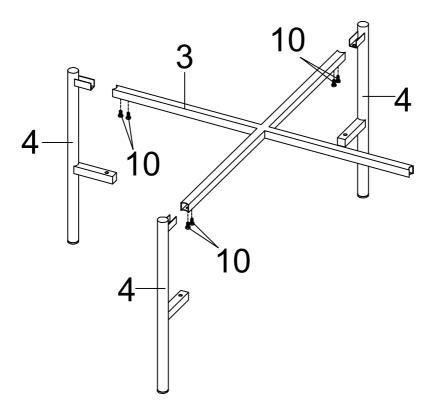

Step 1: Insert Round Cap (12) and Cap (13) into Coffee Table Leg (4) as shown.

Step 2: Attach the assemble in Step 1 to Coffee Table Top Frame (3) using Short Bolt (10) as shown.

Step 3: Place Coffee Table Shelf (2) onto the assemble in Step 2 using Long Bolt (9) as shown .