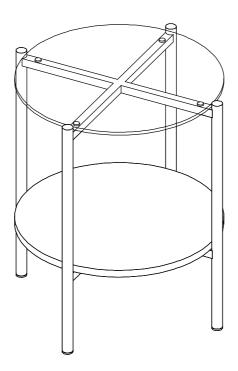

Step 7: Attach the assemble in Step 6 to End Table Top Frame (7) using Short Bolt (10) as shown.

Step 8: Place End Table Shelf (6) onto the assemble in Step 2 using Long Bolt (9) as shown .

Step 9: Attach End Table Leg (8) to the assemble in Step 2 using Short Bolt (10) and Long Bolt (9) as shown.

Step 10: 1. Insert Suction Cup (11) onto End Table Top Frame(7).
2. Place End Table Glass Top (5) onto the Suction Cup (11).