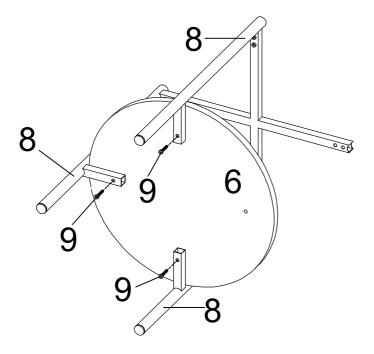

Step 7: Attach the assemble in Step 6 to End Table Top Frame (7) using Short Bolt (10) as shown.

Step 8: Place End Table Shelf (6) onto the assemble in Step 2 using Long Bolt (9) as shown .

Step 9: Attach End Table Leg (8) to the assemble in Step 2 using Short Bolt (10) and Long Bolt (9) as shown.