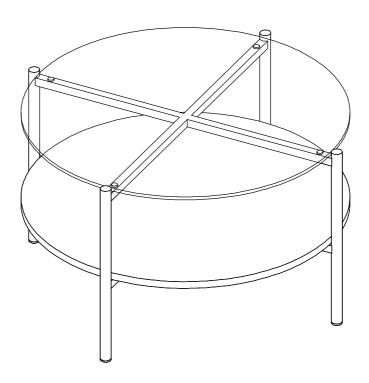

Step 5: 1. Insert Suction Cup (11) onto Coffee Table Top Frame(3).
2. Place Coffee Table Glass Top (1) onto the Suction Cup (11).

Step 6: Insert Round Cap (12) and Cap (13) into End Table Leg (8) as shown.