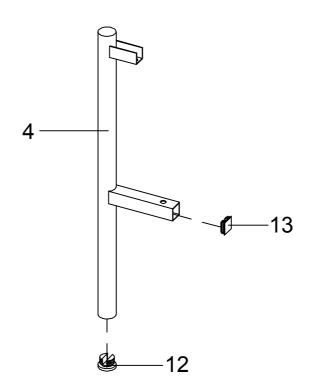

Step 1: Insert Round Cap (12) and Cap (13) into Coffee Table Leg (4) as shown.

Step 2: Attach the assemble in Step 1 to Coffee Table Top Frame (3) using Short Bolt (10) as shown.

Step 3: Place Coffee Table Shelf (2) onto the assemble in Step 2 using Long Bolt (9) as shown .

Step 5: 1. Insert Suction Cup (11) onto Coffee Table Top Frame(3).
2. Place Coffee Table Glass Top (1) onto the Suction Cup (11).

Step 6: Insert Round Cap (12) and Cap (13) into End Table Leg (8) as shown.