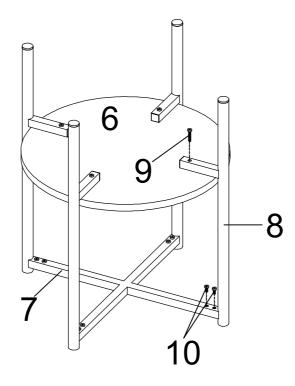

Step 7: Attach the assemble in Step 6 to End Table Top Frame (7) using Short Bolt (10) as shown.

Step 8: Place End Table Shelf (6) onto the assemble in Step 2 using Long Bolt (9) as shown .

Step 9: Attach End Table Leg (8) to the assemble in Step 2 using Short Bolt (10) and Long Bolt (9) as shown.