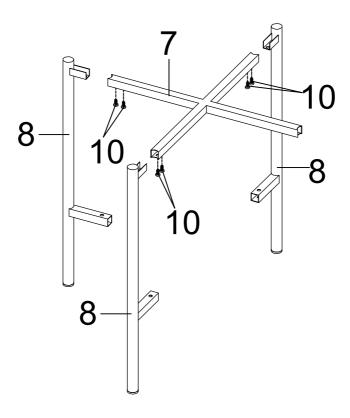

Step 7: Attach the assemble in Step 6 to End Table Top Frame (7) using Short Bolt (10) as shown.

Step 8: Place End Table Shelf (6) onto the assemble in Step 2 using Long Bolt (9) as shown .

Step 9: Attach End Table Leg (8) to the assemble in Step 2 using Short Bolt (10) and Long Bolt (9) as shown.