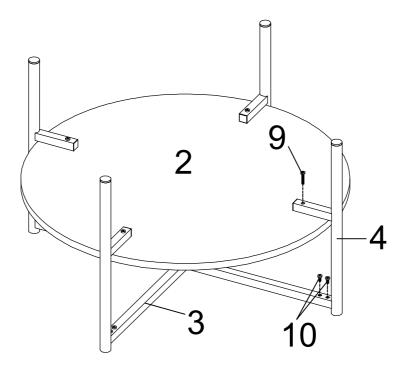

Step 1: Insert Round Cap (12) and Cap (13) into Coffee Table Leg (4) as shown.

Step 2: Attach the assemble in Step 1 to Coffee Table Top Frame (3) using Short Bolt (10) as shown.

Step 3: Place Coffee Table Shelf (2) onto the assemble in Step 2 using Long Bolt (9) as shown .