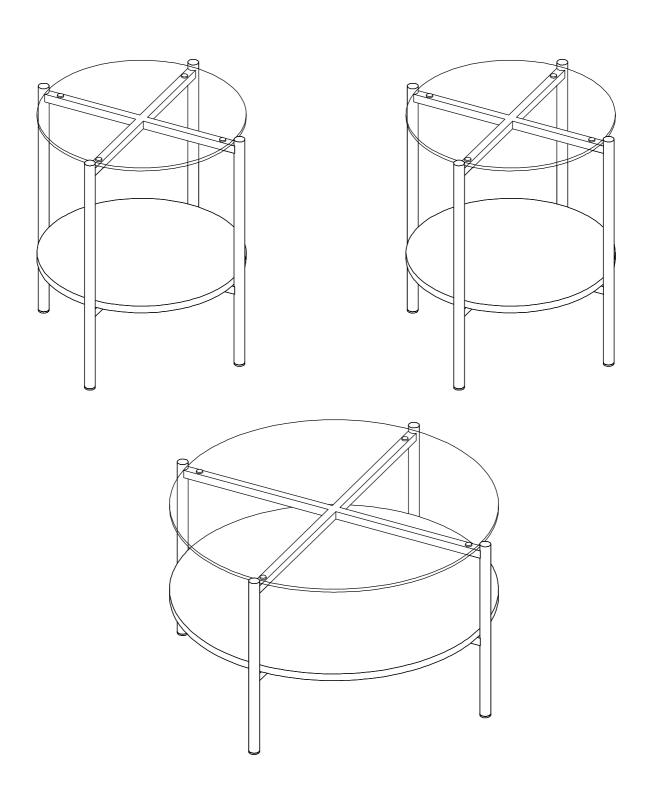

## **Item #: CDY100OTE**

Please identify and locate all assembly parts (see parts list) before discarding any packing materials.

Some parts may have become loose during transit.

| PARTS LIST |        |                           |      |  |  |
|------------|--------|---------------------------|------|--|--|
| NO.        | SKETCH | DESCRIPTION               | QYT  |  |  |
| 1          |        | COFFEE TABLE<br>GLASS TOP | 1PC  |  |  |
| 2          |        | COFFEE TABLE<br>SHELF     | 1PC  |  |  |
| 3          |        | COFFEE TABLE<br>TOP FRAME | 1PC  |  |  |
| 4          |        | COFFEE TABLE<br>LEG       | 4PCS |  |  |
| 5          |        | END TABLE<br>GLASS TOP    | 2PCS |  |  |